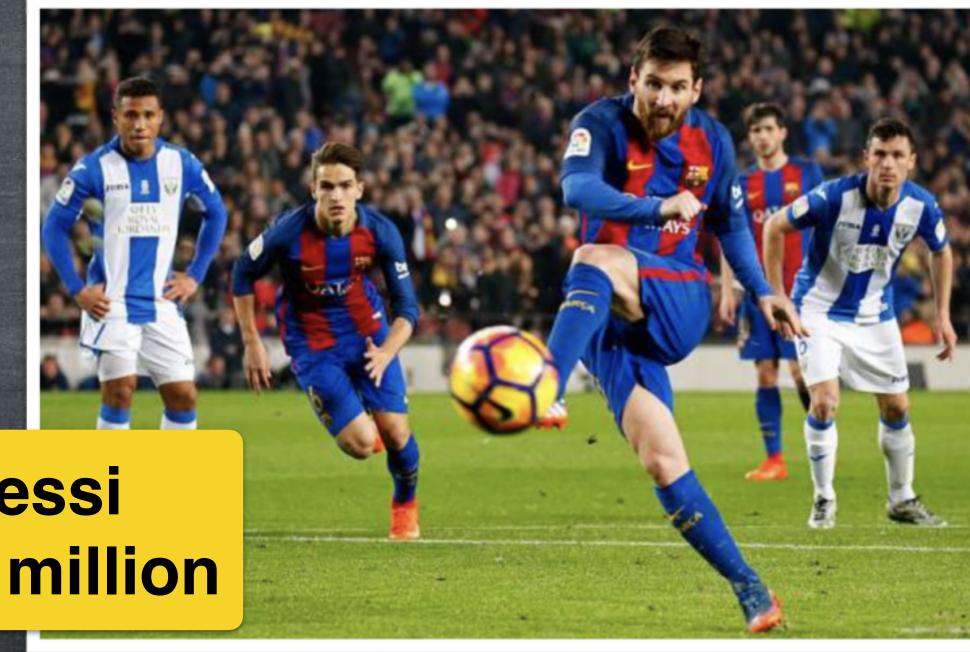

Lionel Messi Value: \$144 million

- ·Neymar is more expensive than Messi.
- ·Neymar is less expensive than Mbappe.
- · Mbappe is the most expensive soccer player in the world.