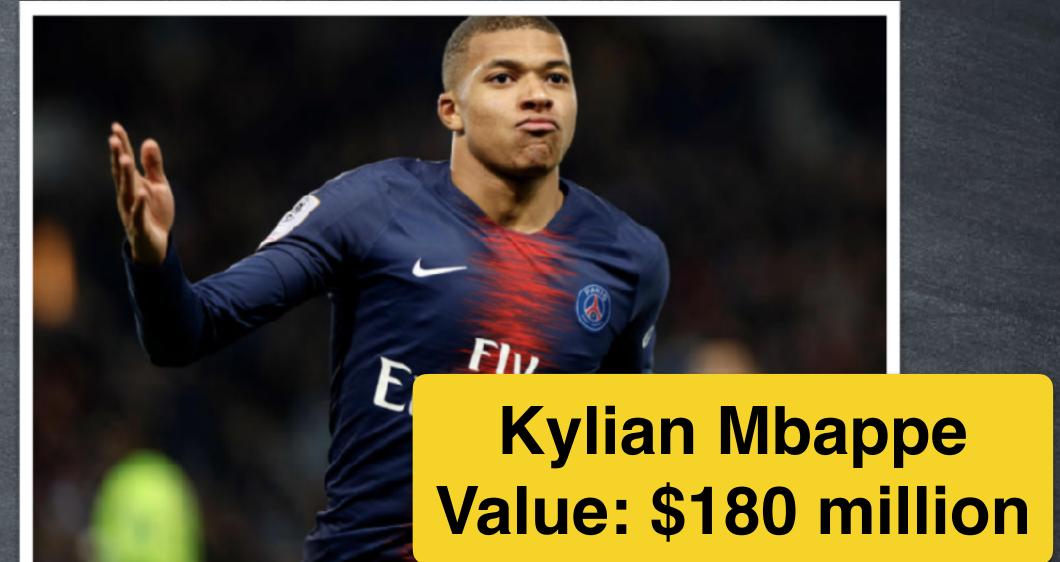

Lionel Messi Value: \$144 million

- ·Neymar is more expensive than Messi.
- ·Neymar is less expensive than Mbappe.
- · Mbappe is the most expensive soccer player in the world.