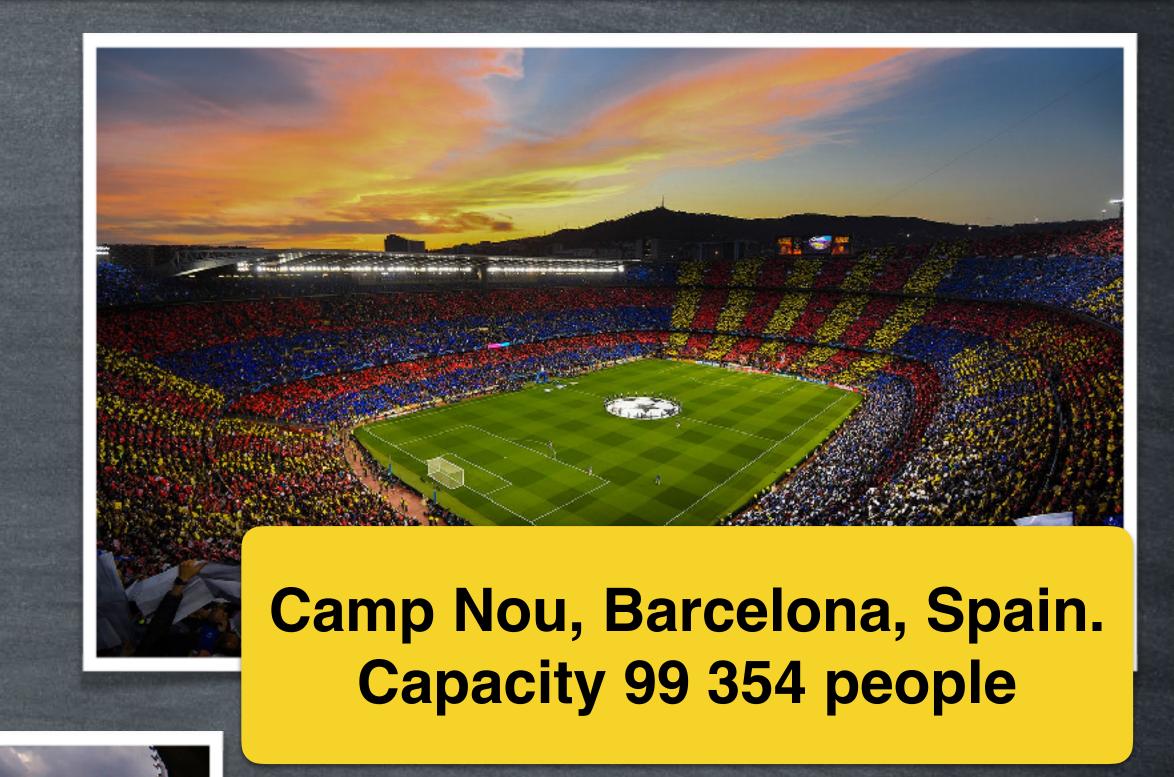

Estadio Azteca, Mexico City, Mexico. Capacity 95 500 people

- · Camp Nou stadium is larger than Azteca stadium.
- · Camp Nou stadium is smaller than Rungrado stadium.
- ·Rungrado stadium is the largest stadium in the world.