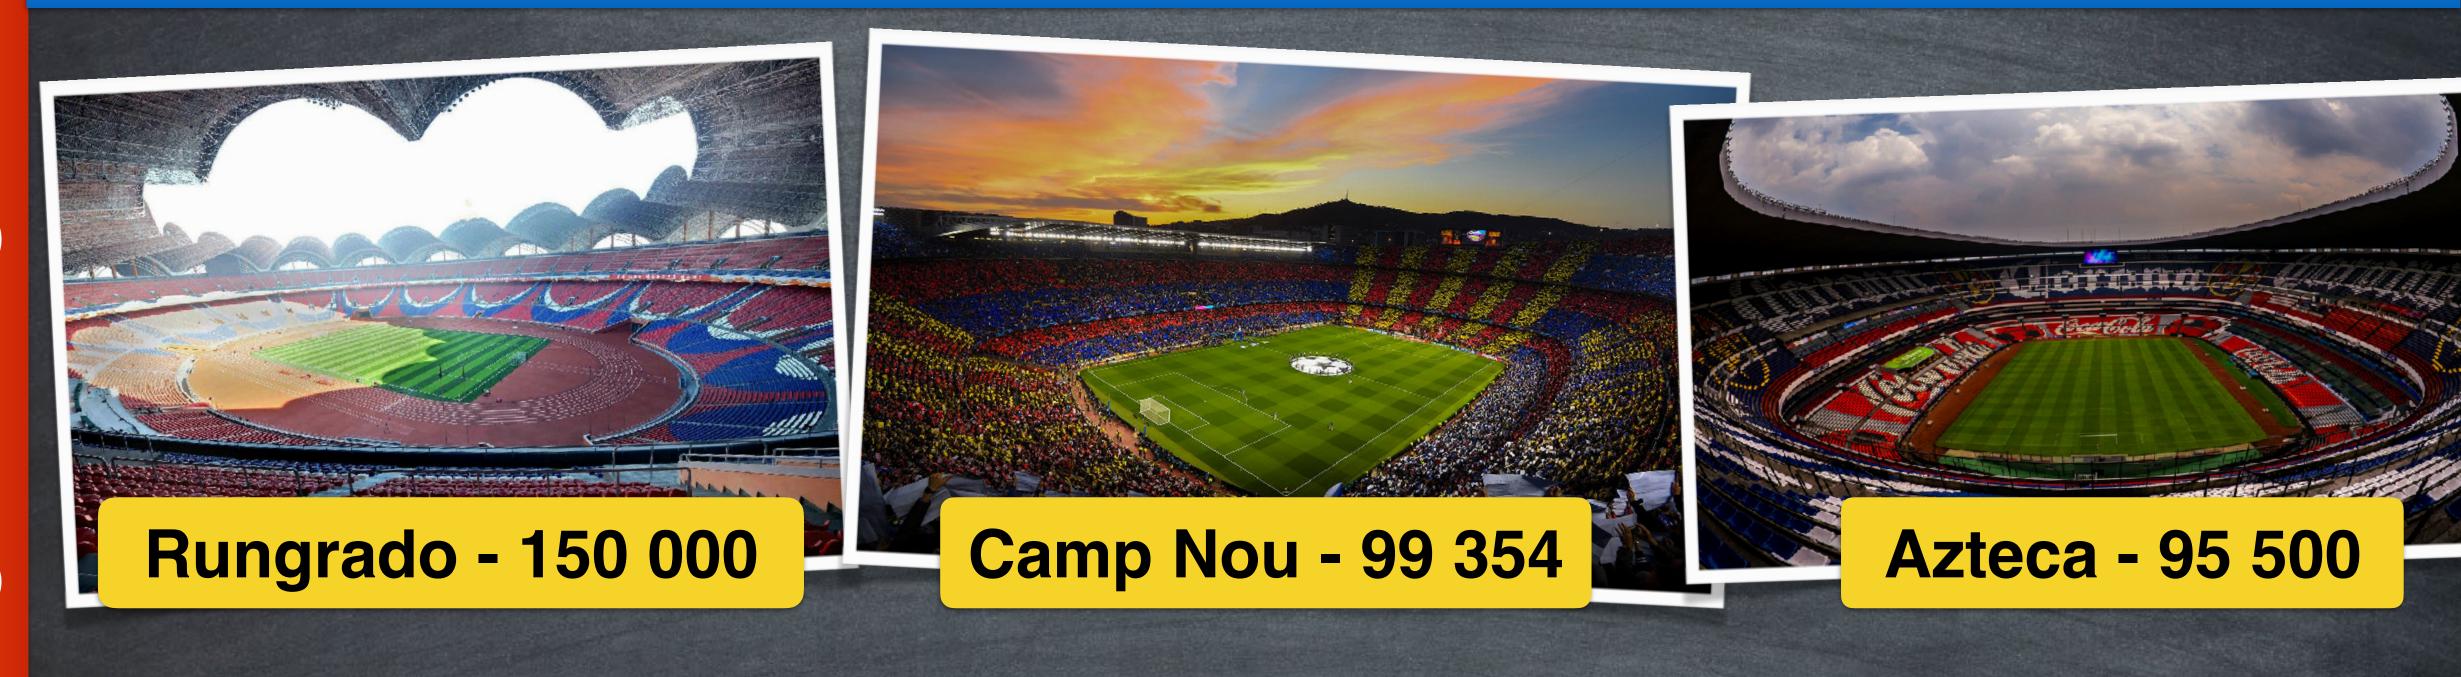

Estadio Azteca, Mexico City, Mexico. Capacity 95 500 people

- · Camp Nou stadium is larger than Azteca stadium.
- · Camp Nou stadium is smaller than Rungrado stadium.
- ·Rungrado stadium is the largest stadium in the world.