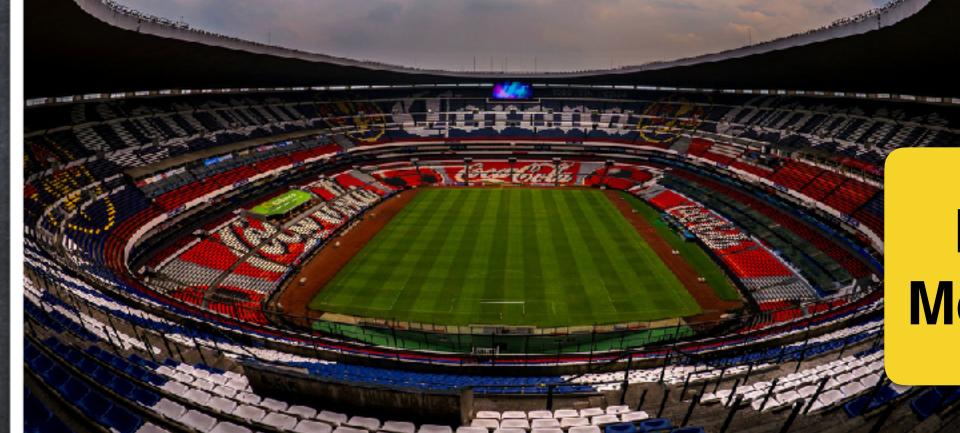

Estadio Azteca, Mexico City, Mexico. Capacity 95 500 people

- · Camp Nou stadium is larger than Azteca stadium.
- · Camp Nou stadium is smaller than Rungrado stadium.
- ·Rungrado stadium is the largest stadium in the world.