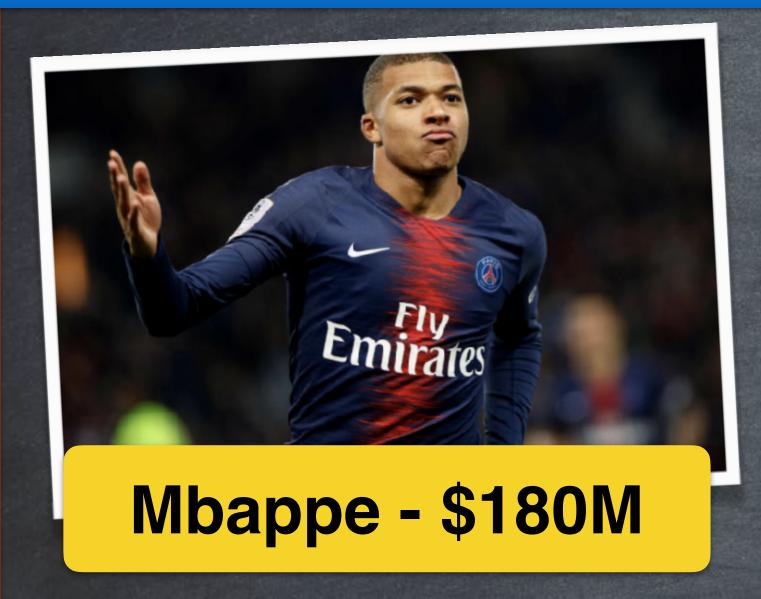

Lionel Messi Value: \$144 million

- ·Neymar is more expensive than Messi.
- ·Neymar is less expensive than Mbappe.
- · Mbappe is the most expensive soccer player in the world.