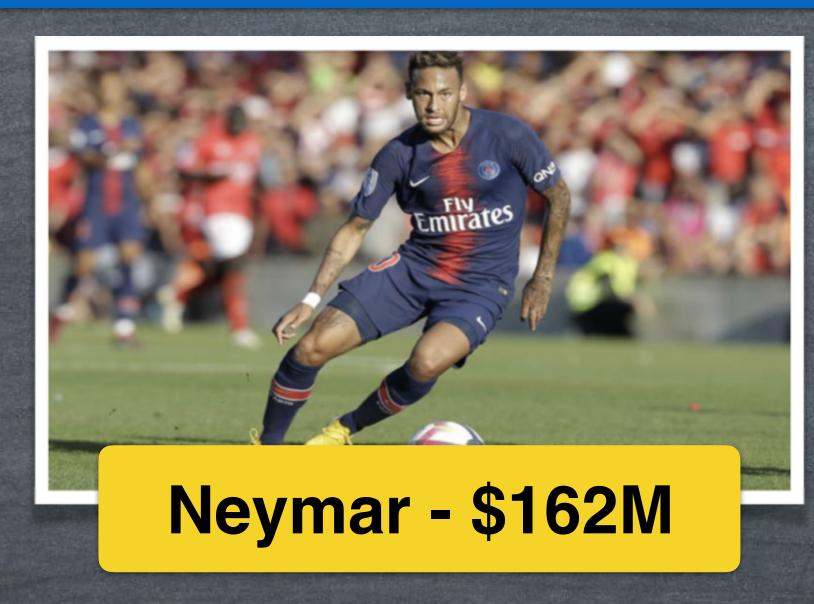

Lionel Messi Value: \$144 million

- ·Neymar is more expensive than Messi.
- ·Neymar is less expensive than Mbappe.
- · Mbappe is the most expensive soccer player in the world.