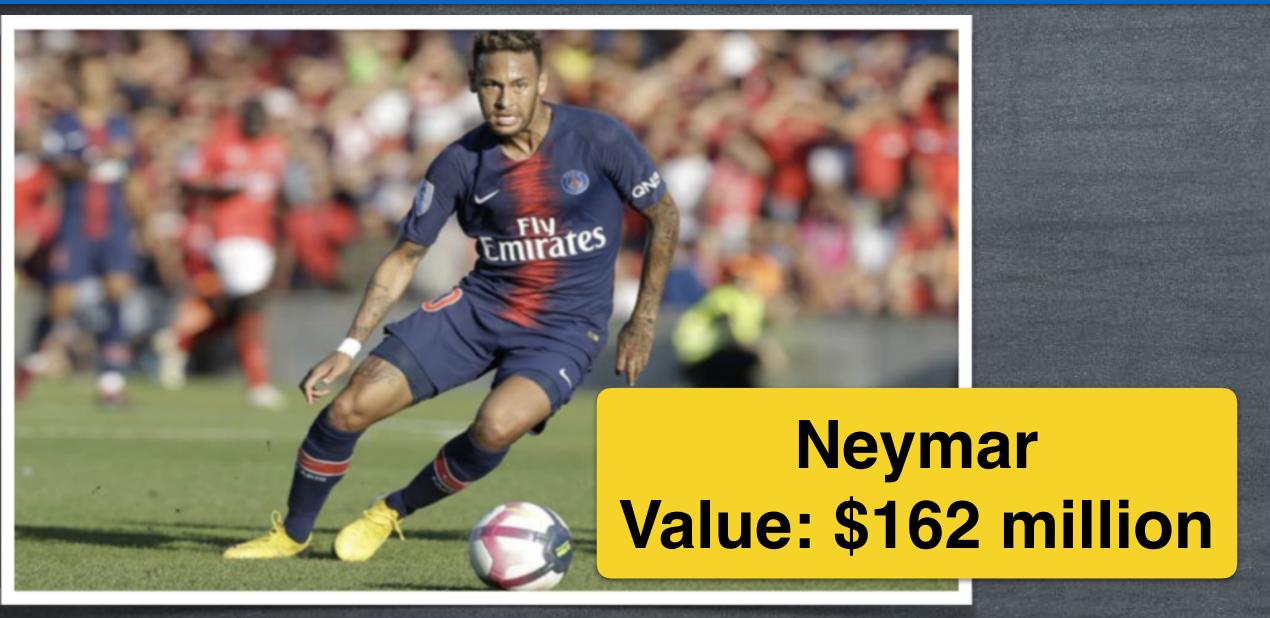

Lionel Messi Value: \$144 million

- ·Neymar is more expensive than Messi.
- ·Neymar is less expensive than Mbappe.
- · Mbappe is the most expensive soccer player in the world.