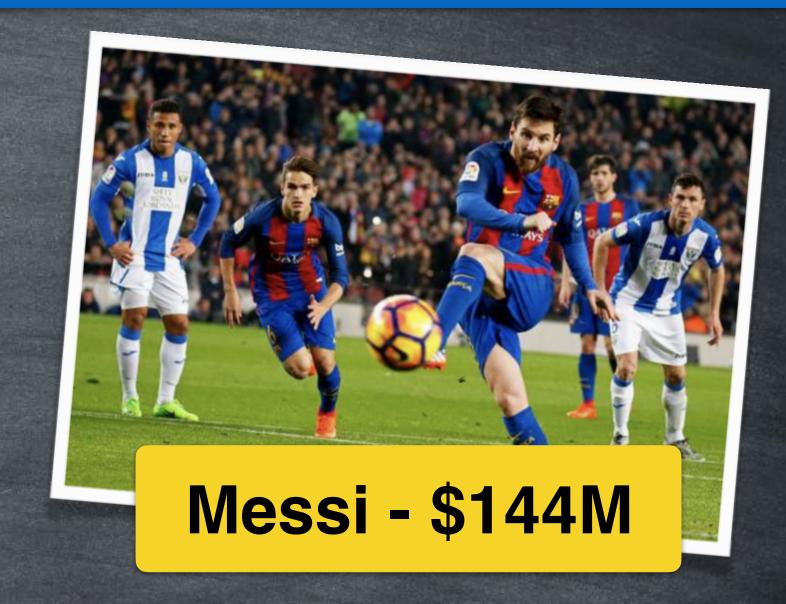

Lionel Messi Value: \$144 million

- ·Neymar is more expensive than Messi.
- ·Neymar is less expensive than Mbappe.
- · Mbappe is the most expensive soccer player in the world.