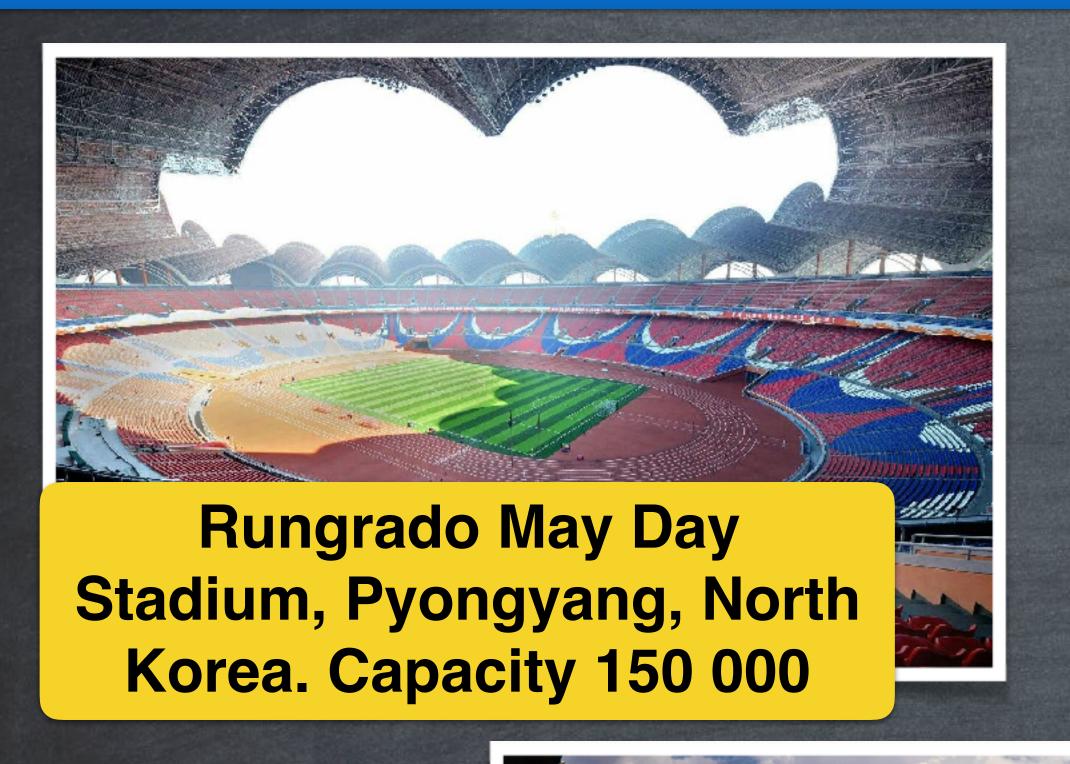

Estadio Azteca, Mexico City, Mexico. Capacity 95 500 people

- · Camp Nou stadium is larger than Azteca stadium.
- · Camp Nou stadium is smaller than Rungrado stadium.
- ·Rungrado stadium is the largest stadium in the world.