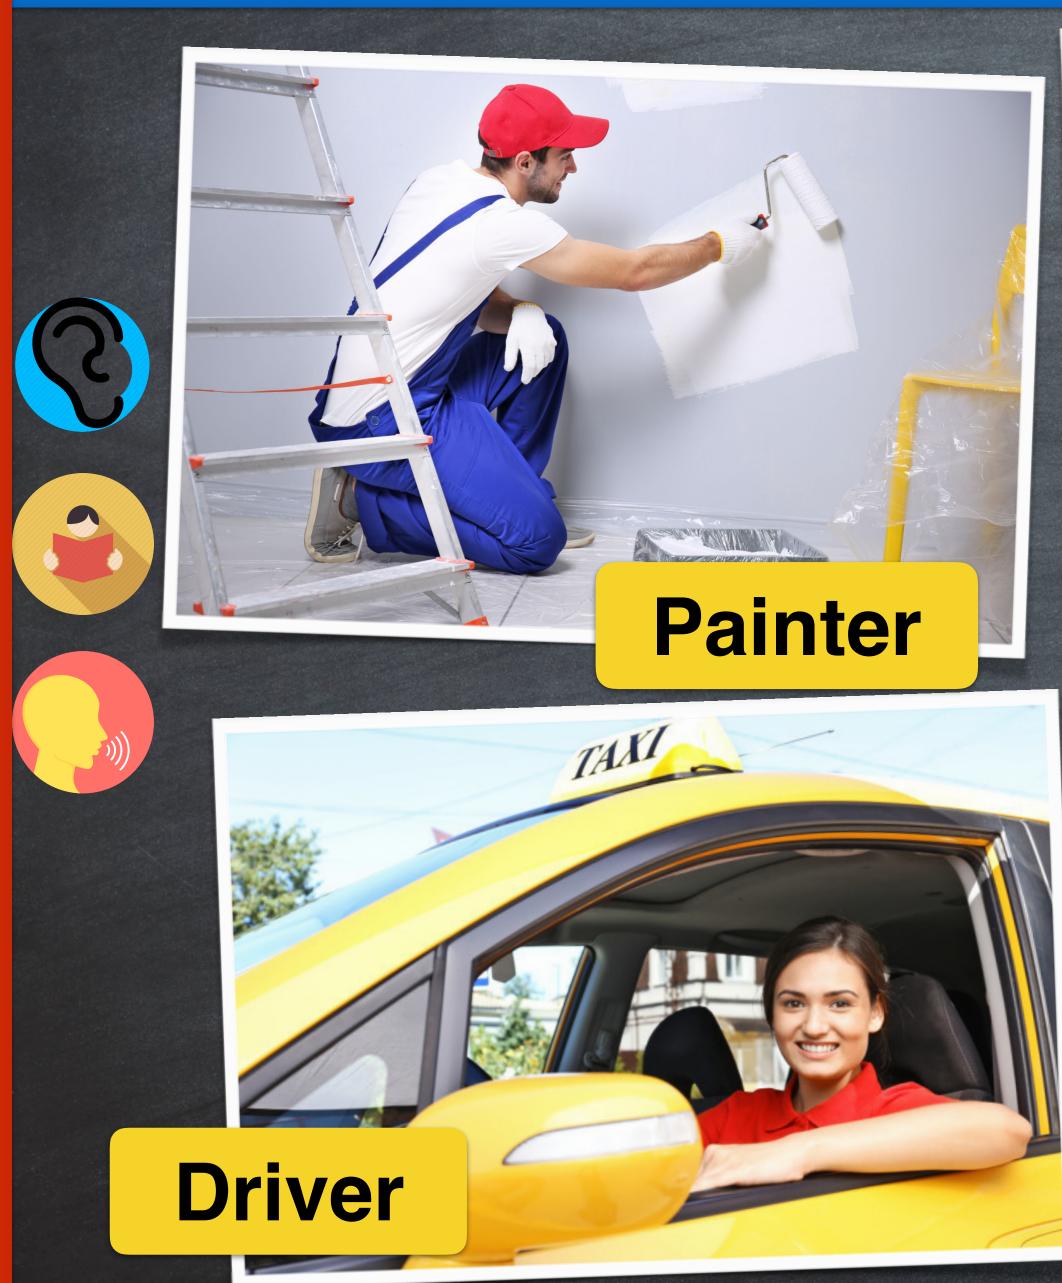

## **VOCABULARY: Jobs & Occupations**



## Carpenter

## Mechanic



## **Police Officer**

### lawyer





## **VOCABULARY: Jobs & Occupations**

# **Idu Cation**



### Doctor

## Flight Attendant



# C D S : C S : C

## **COMMUNICATION: What's your father's job?**

## A: What's your father's job? B: He's a doctor. A: And what's your mother's occupation? **B: My mom is a housewife.**



## **COMMUNICATION:** What's your father's job?

## Complete the conversation with your own information

- A: What's your father's job?
- B: He's
- A: And what's your mother's occupation?
- **B: My mom is**



## **VOCABULARY: Daily Routines**



## **VOCABULARY: Daily Routines**

## Get back from school



## Have dinner



## **Do homework**





## Go to bed





## **READING COMPREHENSION: Sara's Daily Routines**

On weekdays, Sara always gets up at 6:30am. Next, she takes a quick shower and gets dressed. She has breakfast at 7:00am, then she goes to school. Cla