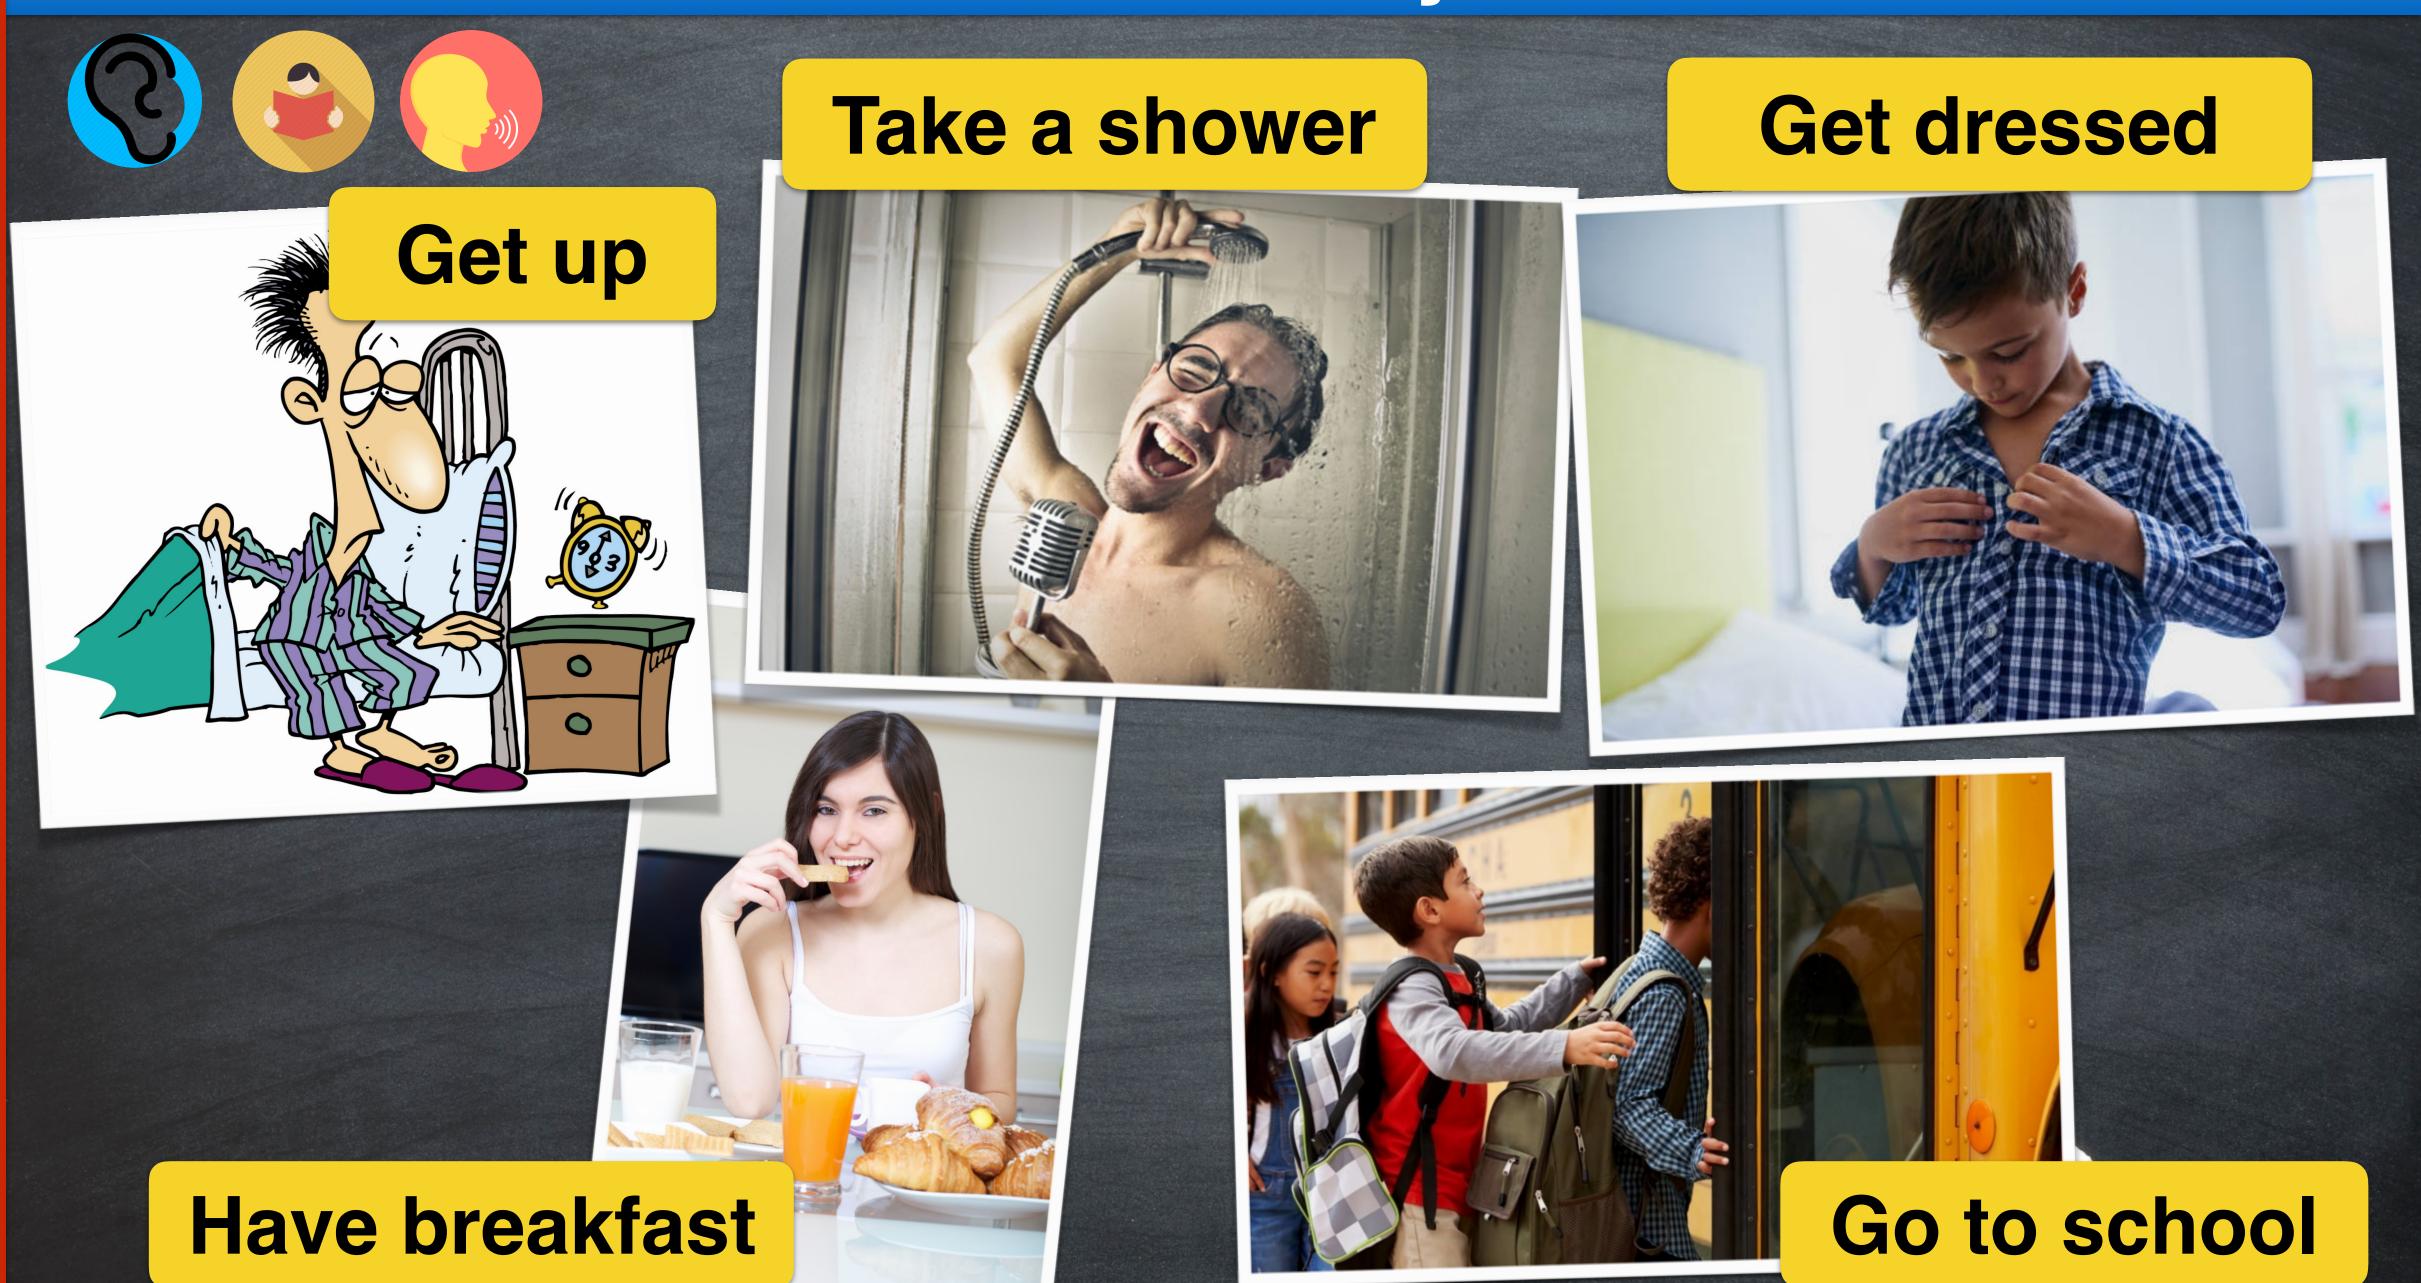

## **VOCABULARY: Daily Routines**

## **READING COMPREHENSION: Sara's Daily Routines**

On weekdays, Sara always gets up at 6:30am. Next, she takes a quick shower and gets dressed. She has breakfast at 7:00am, then she goes to school. Classes always start at 8:00am. Sara usually has lunch at school with her classmates. She gets back from school at 4:30pm. After that she does her homework and watches TV with her dad. Sara's family always has dinner around 8pm. Finally, Sara brushes her teeth and goes to bed before 11:00pm.