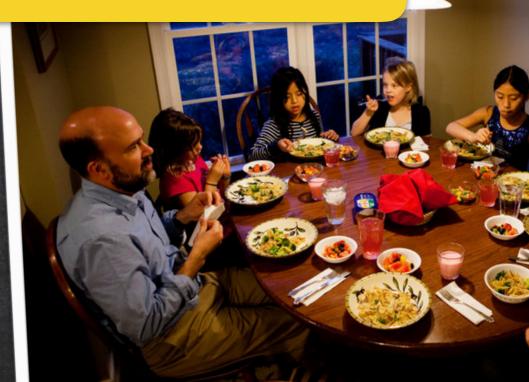

## Have dinner

## **READING COMPREHENSION: Sara's Daily Routines**

On weekdays, Sara always gets up at 6:30am. Next, she takes a quick shower and gets dressed. She has breakfast at 7:00am, then she goes to school. Classes always start at 8:00am. Sara usually has lunch at school with her classmates. She gets back from school at 4:30pm. After that she does her homework and watches TV with her dad. Sara's family always has dinner around 8pm. Finally, Sara brushes her teeth and goes to bed before 11:00pm.