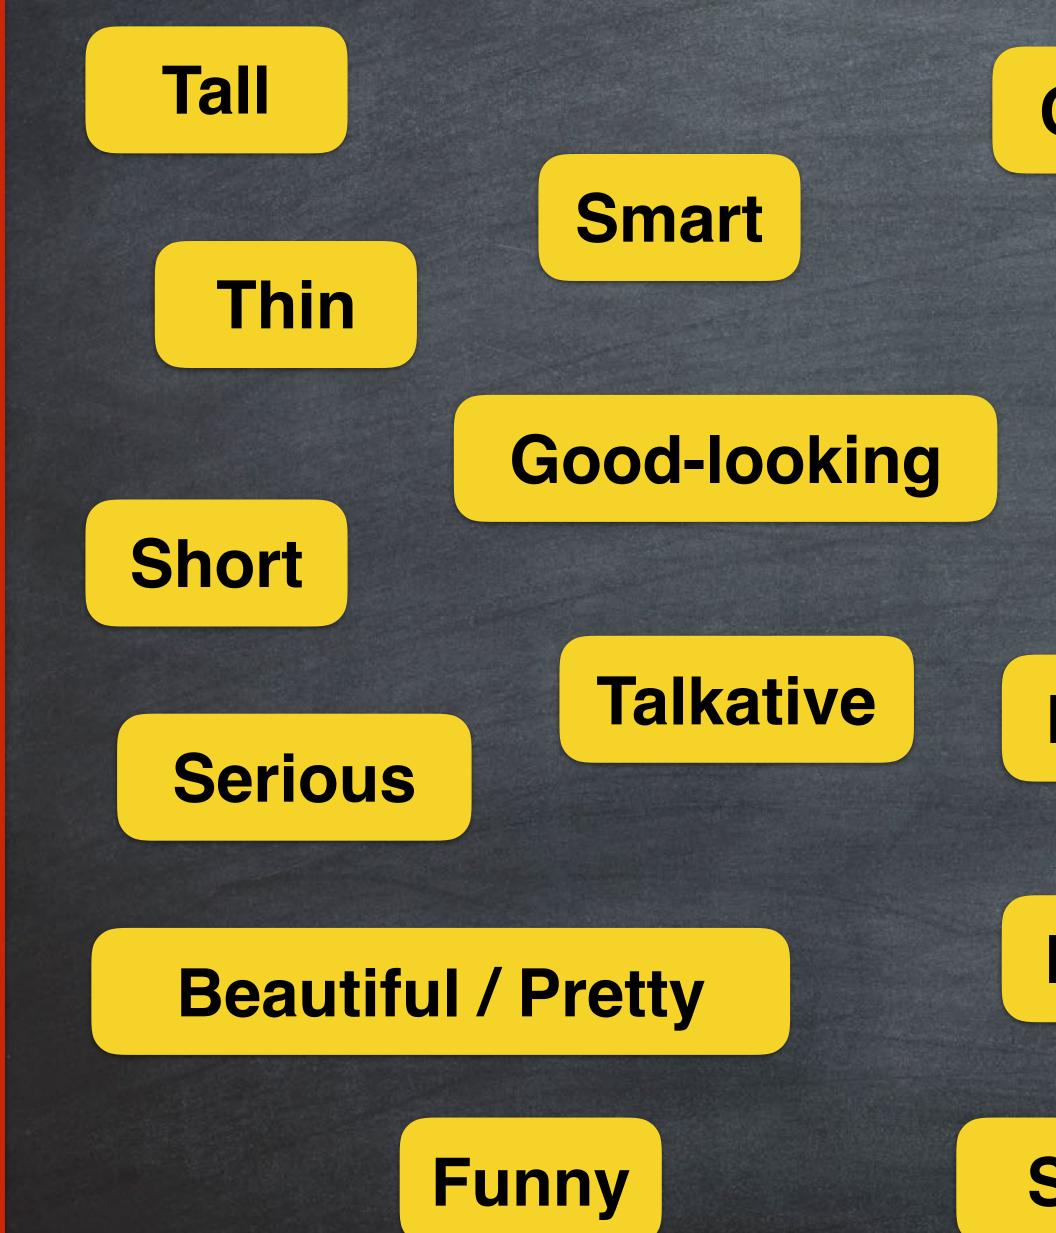

### **VOCABULARY: Descriptions**

# **VOCABULARY: Descriptions**

| Quiet    | Appearance | Persona |
|----------|------------|---------|
|          | Tall       | Smart   |
| Heavy    |            |         |
|          |            |         |
| Handsome |            |         |
|          |            |         |
| Friendly |            |         |
| Shy      |            |         |
|          |            |         |