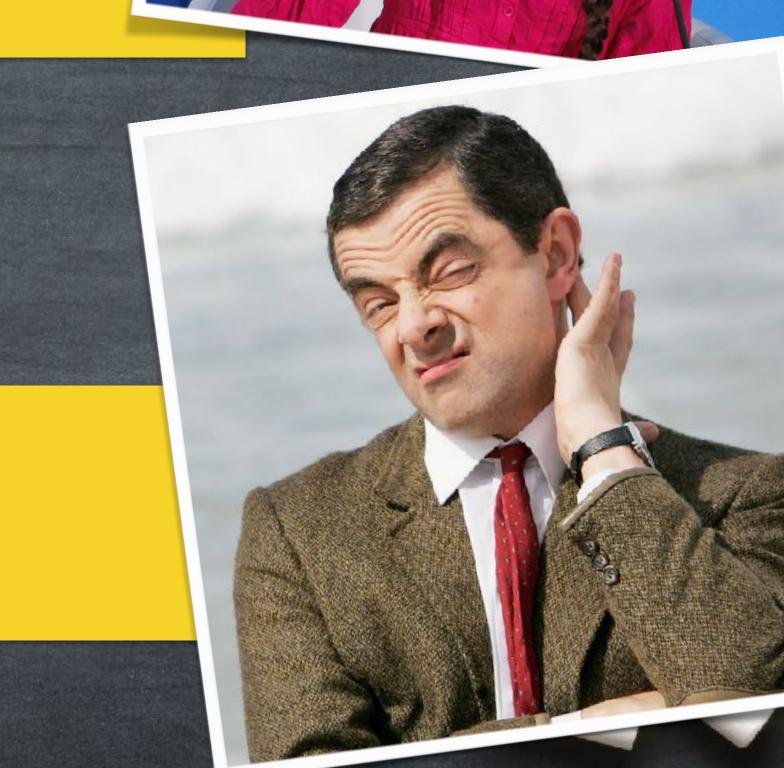

he/she? What's he/she <u>like</u>?

# Person Name Age Description



# **GRAMMAR: Wh-questions with "be"**

## Questions

Who's that? Singular What's his/her name? How old is he/she? What's he/she like?

ura

Who are they?

What are their names?

• How old are they?

What are they like?

### Answers

**That's** ...

His/her name is ... He/she is ... He/she is ...

They're ... Their names are ... They're ... They're ...





### **Don/Grandfather**



### **Rowan/Uncle**



### **Angelina/Aunt**



# **VOCABULARY: My Family**



### Lisa/Grandmother

**Tom/Father** 



### **Julia/Mother**



**Greta/Sister** 









# **VOCABULARY: Family Tree**

# A: What's she like? **B:** She's pretty and serious.

# A: What's he like? **B: He's thin and funny.**

### **VOCABULARY: Descriptions**





# Dersona Dersona Dersona Sersona Serson

# **VOCABULARY: Descriptions**



| Quiet    | Appearance | Persona |
|----------|------------|---------|
|          | Tall       | Smart   |
| Heavy    |            |         |
|          |            |         |
| Handsome |            |         |
|          |            |         |
| Friendly |            |         |
| Shy      |            |         |
|          |            |         |



# Dersonal ations . .

# **VOCABULARY: Descriptions**





# **SPEAKING: Wh-questions with "be"**

# **Practice: Complete the conversation**

- A: Who's that?
- **B: That's my**\_\_\_\_\_.
- A: What's ... name?
- B:
- A: How old is ...?
- **B**:
- A: What's ... like?
- **B**:



# WRITING: My Best Friend

### Complete the chart about your best friend.

Name