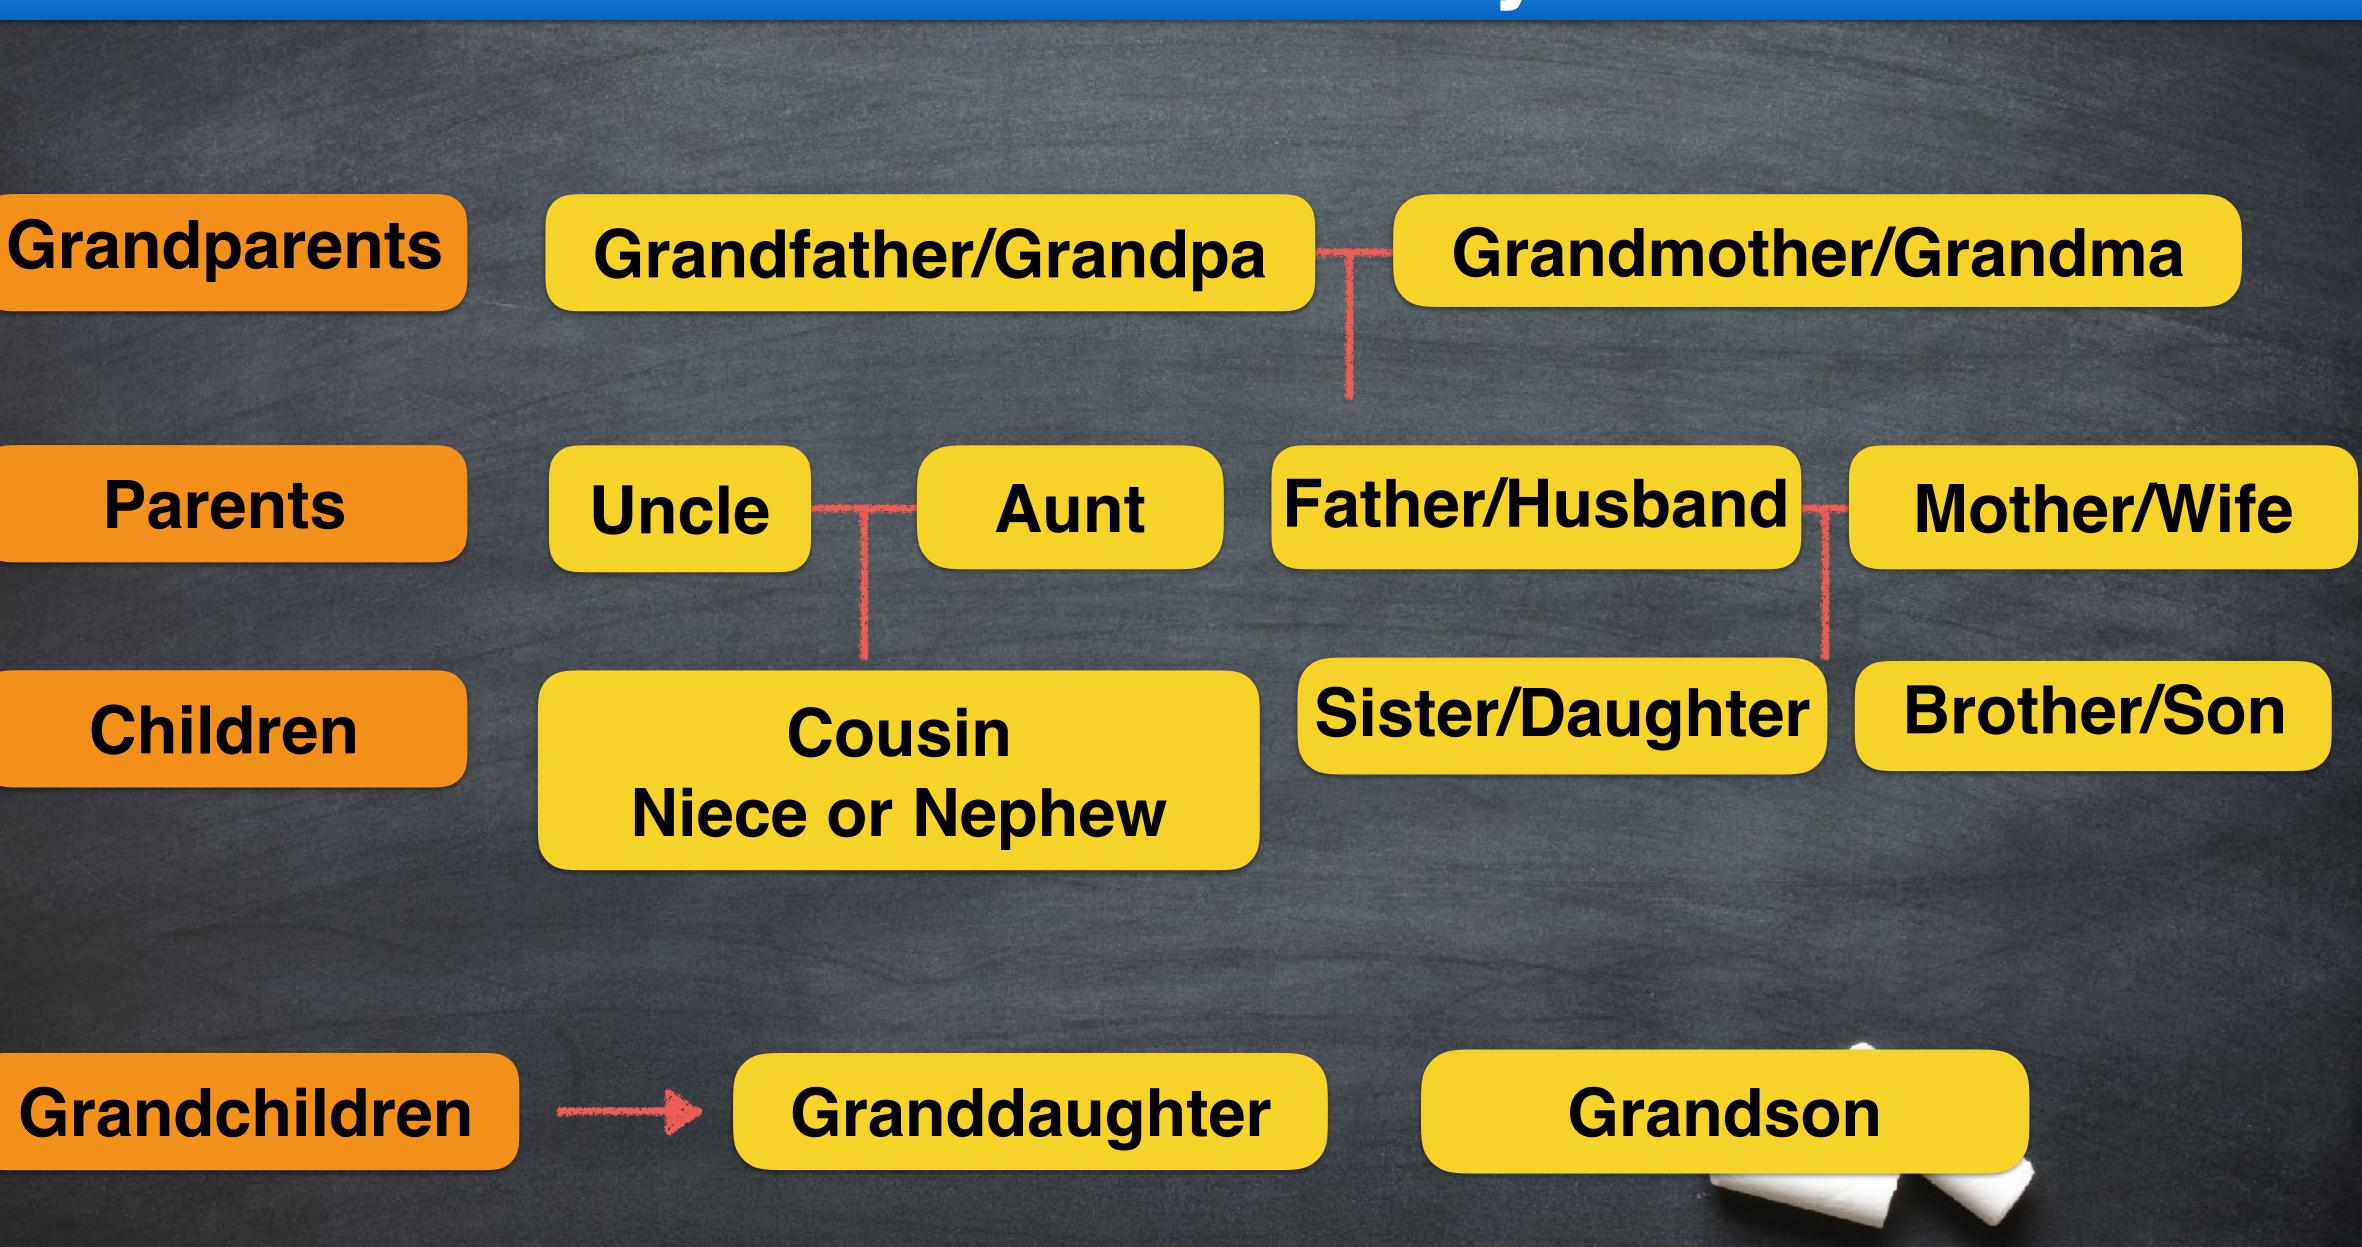

### **Don/Grandfather**

### **Rowan/Uncle**

### **Angelina/Aunt**

### Lisa/Grandmother

**Tom/Father** 

### **Julia/Mother**

**Greta/Sister** 

# **VOCABULARY: Family Tree**