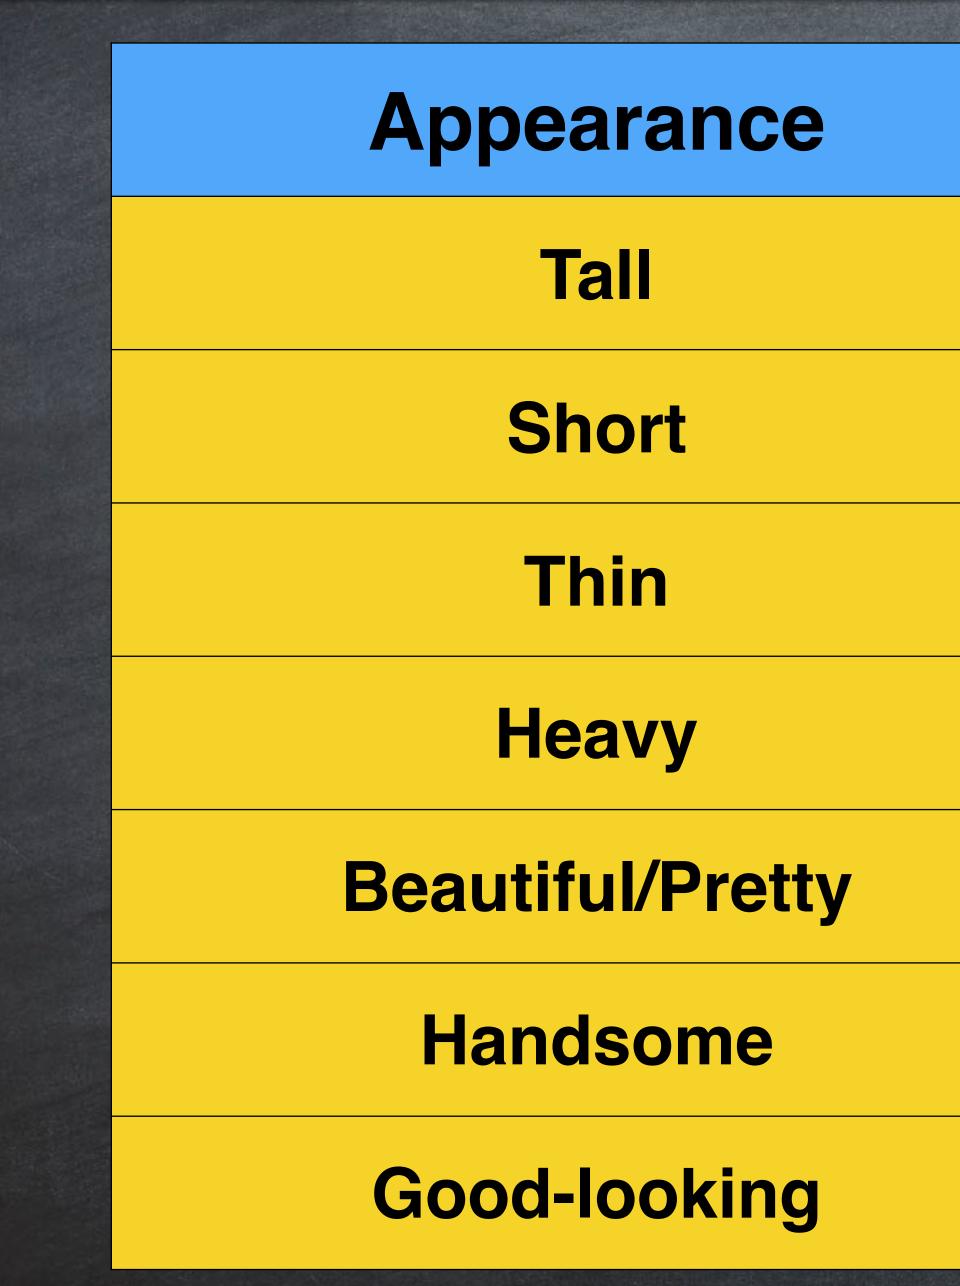

### **VOCABULARY: Descriptions**

# **VOCABULARY: Descriptions**

| Quiet    | Appearance | Persona |
|----------|------------|---------|
|          | Tall       | Smart   |
| Heavy    |            |         |
|          |            |         |
| Handsome |            |         |
|          |            |         |
| Friendly |            |         |
| Shy      |            |         |
|          |            |         |