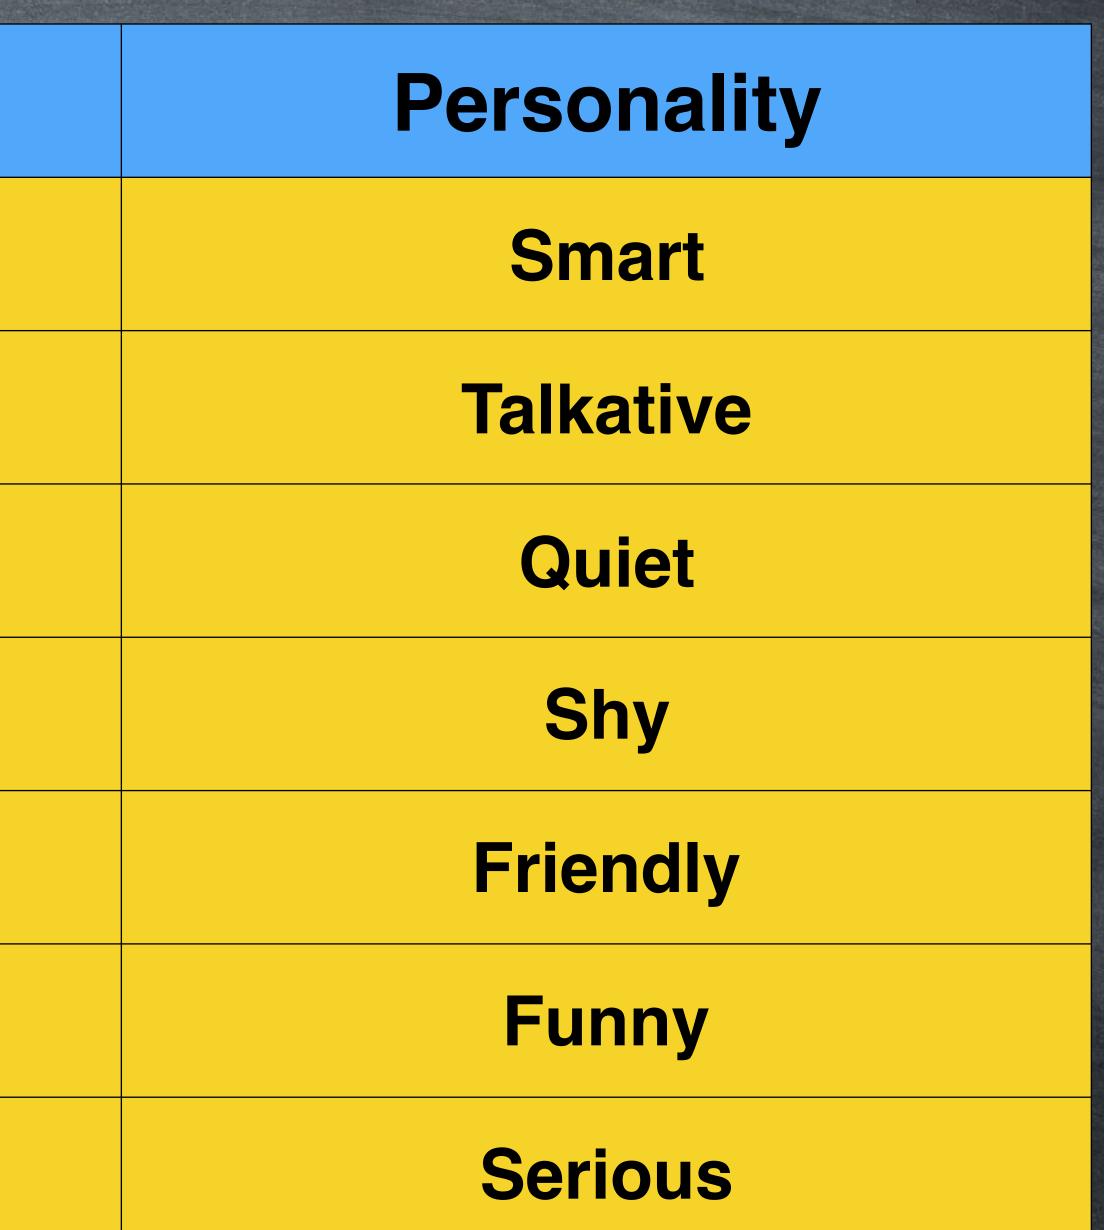

### **VOCABULARY: Descriptions**

# **VOCABULARY: Descriptions**

| Quiet    | Appearance | Persona |
|----------|------------|---------|
|          | Tall       | Smart   |
| Heavy    |            |         |
|          |            |         |
| Handsome |            |         |
|          |            |         |
| Friendly |            |         |
| Shy      |            |         |
|          |            |         |