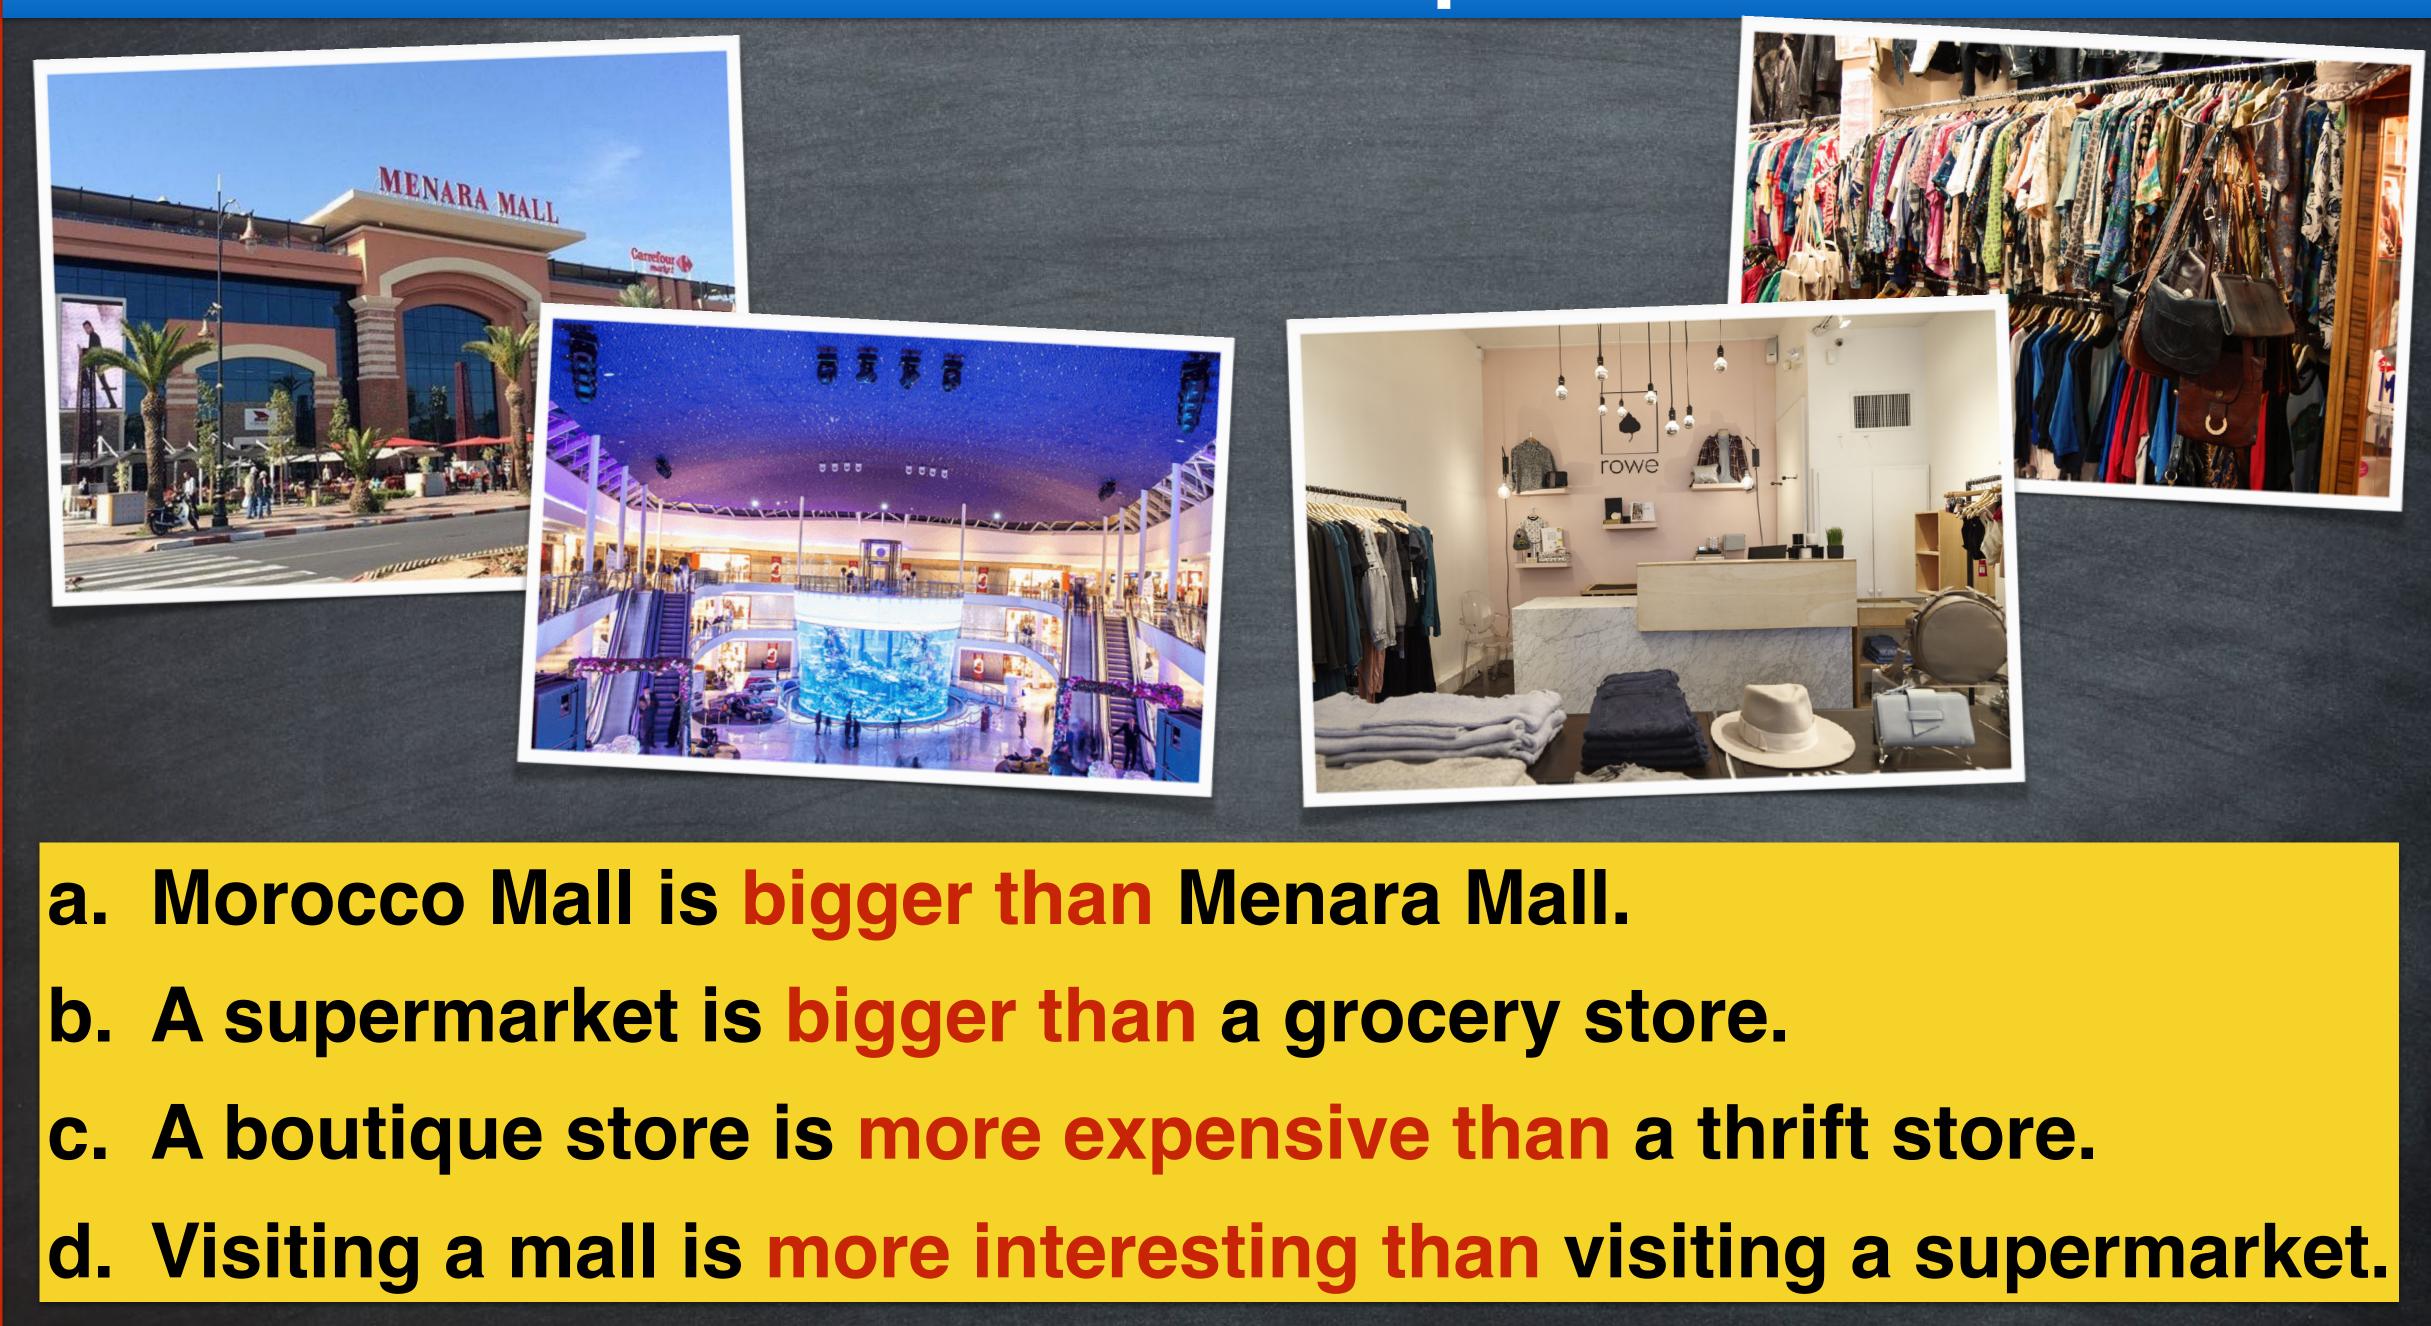

## Morocco Mall is bigger than Menara Mall.

#### A boutique store is more expensive than a thrift store.