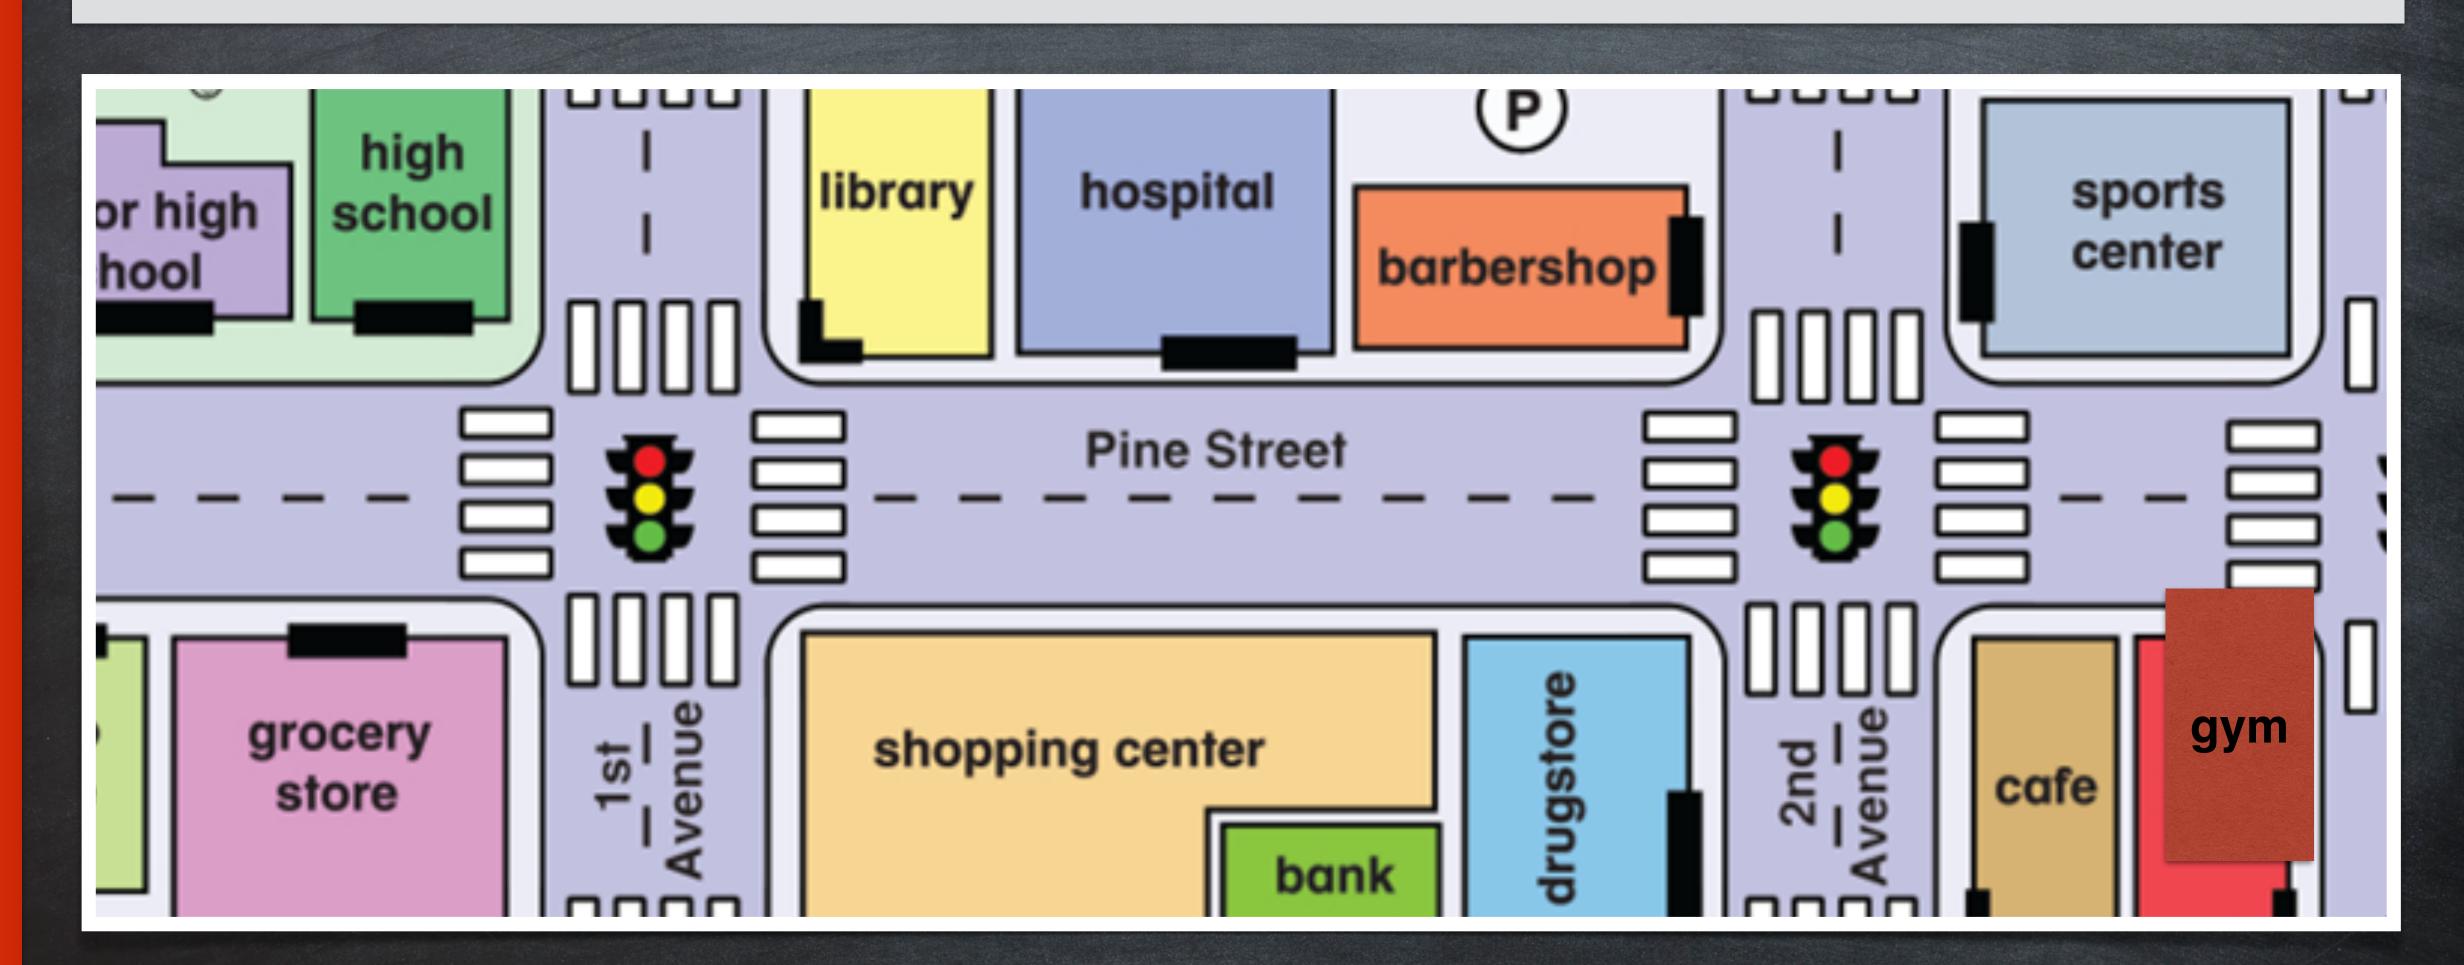

## Where's the shopping center?

It's on Pine Street. It's across from the hospital.

### Where's the ...?

| 1. The hospital is      |  |
|-------------------------|--|
| 2. The drug store is    |  |
| 3. The grocery store is |  |
| 4. The library is       |  |
| 5. The sport center is  |  |
| 6. The high school is   |  |